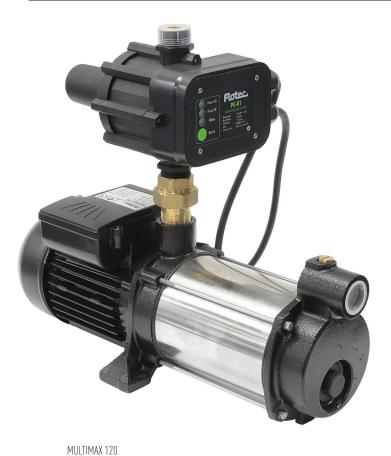

# MULTIMAX 120 HOME MULTISTAGE PRESSURE PUMP

#### **FEATURES**

Stainless steel pump body

Fully automatic pump control with the inlcuded "Pressure Control" that starts the pump every time water is required and then turns the pump off when the water requirements stop.

Dry run protection that stops the pump from running if no water flow from the tank is present.

LED panel to indicate the pump status, shows if the pump is standby mode, running and a failure light to indicate that no water is present or an abnormal situation has occurred.

Easy connect electrical leads for connection of pump and pressure controller.

Quiet operation