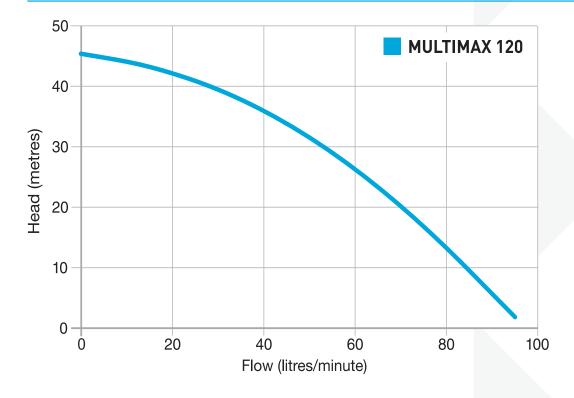

# **PERFORMANCE**

| P/No  | Delivery Head                | Max Flow | Max Head<br>(m) | Max Suction<br>(m) |
|-------|------------------------------|----------|-----------------|--------------------|
| MM120 | Capacity [litres per minute] | 90       | 45              | 8                  |

## **PERFORMANCE CURVE**

Head Office Pentair AU/NZ: 1-21 Monash Drive, Dandenong South, VIC 3175 , Australia. www.pentair.com.au

All Pentair trademarks and logos are owned by Pentair, Ltd. All other brand or product names are trademarks or registered marks of their respective owners. Because we are continuously improving our products and services, Pentair reserves the right to change specifications without prior notice. Pentair is an equal opportunity employer.